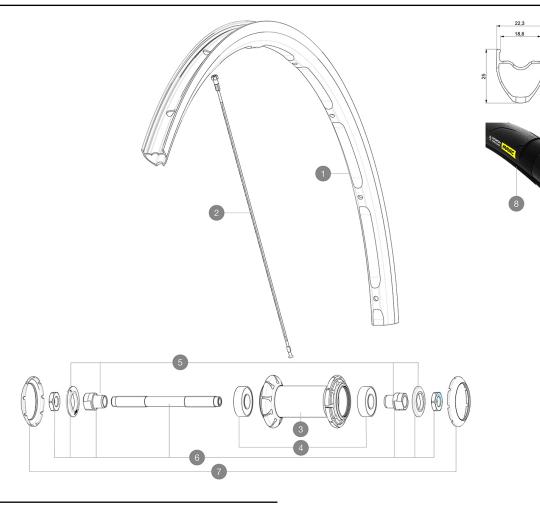

## **REFERENCES WHEELS**

F81321 Ksyrium UST Ft

| RIMS             |                                            |                                                                      |  |  |
|------------------|--------------------------------------------|----------------------------------------------------------------------|--|--|
|                  | :                                          |                                                                      |  |  |
| 1                | V2735110                                   | KIT FRONT RIM KSYRIUM UST                                            |  |  |
|                  | V3720101                                   | 25mm UST Tape for 19 to 22mm Road Rims                               |  |  |
| SPOKES           |                                            |                                                                      |  |  |
| 2                | V3664701                                   | KIT 10 FRT/NDS AKSIUM ELITE UST FLAT SPOKE 282mm + nipple            |  |  |
| HUB SHELLS       |                                            |                                                                      |  |  |
| HU               | B SHELLS                                   |                                                                      |  |  |
| <b>HU</b><br>4   | <b>B SHELLS</b><br>M40318                  | KIT 2 HUB BEARINGS 6001                                              |  |  |
| _                |                                            | KIT 2 HUB BEARINGS 6001<br>SHORT EXPENSIBLE BEARING SUPPORTS > 2008  |  |  |
| 4                | M40318                                     |                                                                      |  |  |
| 4<br>5           | M40318<br>99603801                         | SHORT EXPENSIBLE BEARING SUPPORTS > 2008                             |  |  |
| 4<br>5<br>6<br>7 | M40318<br>99603801<br>99603701             | SHORT EXPENSIBLE BEARING SUPPORTS > 2008<br>FRONT AXLE QRM ROAD 2008 |  |  |
| 4<br>5<br>6<br>7 | M40318<br>99603801<br>99603701<br>V2375101 | SHORT EXPENSIBLE BEARING SUPPORTS > 2008<br>FRONT AXLE QRM ROAD 2008 |  |  |

### RIMS

- Material : Maxtal

-Height: 25mm - Joint : SUP

- Drilling : traditional
  Brake track : UB Control
- Weight reduction : ISM
- Valve hole diameter: 6.5 mm
- $\hfill \textbf{.}$  Tyre : UST Tubeless and tubetype

- Internal width : 19 mm • ETRTO size : 622x19TC Road Use with Mavic Tubeless Tape

#### SPOKES

- Material : steel

- Shape : straight pull, flat, double butted
- Nipples : steel, ABS
- Count: front 18, rear 20

- Lacing : radial front and rear non-drive side, crossed 2 rear drive side

## WHEEL HUB

- Front and rear bodies : aluminum • Axle material : steel Sealed cartridge bearings (QRM) • Freewheel : FTS-L steel

WHEEL WEIGHTS

755