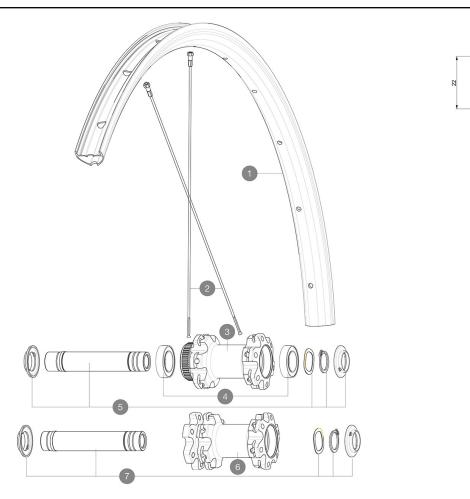

# RIMS

:

 1
 V2734915
 KIT FRONT/REAR RIM ALLROAD UST Disc

 V2700101
 UST Tape 28mm for 25 to 27mm wide rims

#### **SPOKES**

2 V3664601 KIT 12 FRT/NDS ALLROAD UST Disc ROUND SPOKE 296mm + nipple

#### **HUB SHELLS**

| 3 | N/A      | HUB BODY                                            |
|---|----------|-----------------------------------------------------|
| 4 | V2500901 | KIT BEARINGS 18x30x7 + WAVED WASHER + CLIP          |
| 5 | V2374001 | KIT 12x100mm FRONT AXLE DCL QRM AUTO ALLROAD > 2019 |
| 7 | V2374501 | KIT 12mm FRT AXLE D6T QRM Auto Allroad 19           |

#### **OPTIONS**

 V2373501
 QRM Auto front axle 15mm for DCL Allroad wheels > 2019

 V2372301
 KIT 100mm AXLE QRM AUTO MTB > 2019

#### **ADAPTERS**

V2680301 V2372501 "Kit Ft Road Adapter 12 >> 9mm" 15mm MTB Axle Cap QRM Auto From 2019