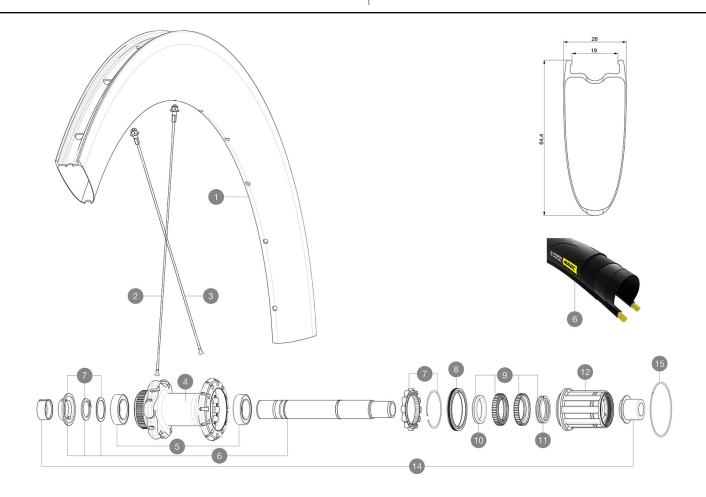

### **RIMS**

:

| 1 | V4093115 | Kit Front/Rear rim Cosmic SL 65 Disc                        |
|---|----------|-------------------------------------------------------------|
| 1 | V2738213 | KIT REAR RIM COMETE PRO CARBON SL UST Disc 19 - while stock |
|   | V2620101 | UST RIM TAPE 25mm (for 21-24mm wide rim)                    |
|   |          |                                                             |

### **SPOKES**

| 2 | V3667101 | KIT 12 FRT/NDS BUTTED AERO STAINLESS SPOKE 254 + alu nipple  |
|---|----------|--------------------------------------------------------------|
| 2 | V3667001 | KIT 2 FRT/NDS 254 BUTTED AERO STAMPED STAINLESS SPOKE + alu  |
| 3 | V3662401 | KIT 12 DS BUTTED AERO STAINLESS SPOKE 236 + alu nipp.+ wash. |

#### **HUB SHELLS**

| 4  | N/A      | HUB BODY                                              |
|----|----------|-------------------------------------------------------|
| 5  | V2560401 | KIT 2 BEARINGS 17x28x7 + WAVED WASHER + CLIP          |
| 6  | V2252901 | KIT ID360 CENTER LOCK 135/142mm AXLE W/CLIP           |
| 7  | V2252701 | KIT ID360 INSERT SHAPED EAR LOBE > 2017               |
| 8  | V2251601 | KIT ID360 SEAL + GREASE                               |
| 9  | V2251701 | KIT ID360 2 RATCHETS + SPRING + GREASE                |
| 10 | V2500501 | KIT ID360 3 PADS NOISE REDUCING                       |
| 11 | V2251801 | KIT 3 ID360 ROAD SPRINGS                              |
| 12 | V3430101 | HG11 Freewheel Body ID360                             |
| 13 | V2560501 | KIT ADJUST. SYSTEM QRM AUTO ID360 for 17x28x7 bearing |
| 15 | V2252201 | KIT 2 REAR HUB RETENTION RINGS 48mm                   |

# **TYRES**

| 16 | 20020025 | Viction Pro LICT 700v2 |
|----|----------|------------------------|

## **ADAPTERS**

| 14 | V2510701 | ID360V2RrAxleAdapt12x142/148   |
|----|----------|--------------------------------|
|    | V2510901 | ID360 EVO RrAxleAdpt12x135/150 |
|    | V2510801 | ID360 V2 RrAxleAdapt9x135      |