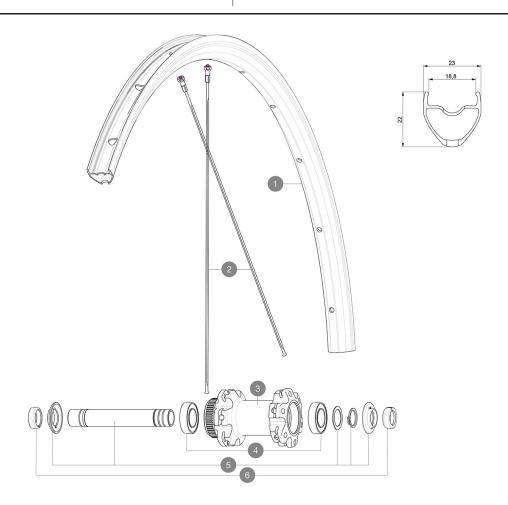

# :

| 1 | janteavroutedis   | FRONT ROAD DISC RIM                      |
|---|-------------------|------------------------------------------|
|   | V26 <b>2</b> 0101 | UST RIM TAPE 25mm (for 21-24mm wide rim) |

## **SPOKES**

| 2 | V3666501 | KIT 12 FRT/NDS AKSIUM ELITE UST Disc 650B FLAT SPOKE 277mm + |
|---|----------|--------------------------------------------------------------|

### **HUB SHELLS**

| 3 | N/A      | HUB BODY                            |  |
|---|----------|-------------------------------------|--|
| 4 | M40129   | KIT 2 BEARINGS 6902 15x28x7         |  |
| 5 | V2373301 | KIT QRM AUTO FRONT AXLE 12mm > 2019 |  |
|   |          |                                     |  |

## **ADAPTERS**

| 6 | V2680501 | 12mm Road Axle Cap QRM Auto     |
|---|----------|---------------------------------|
|   | V2680301 | "Kit Ft Road Adapter 12 >> 9mm" |