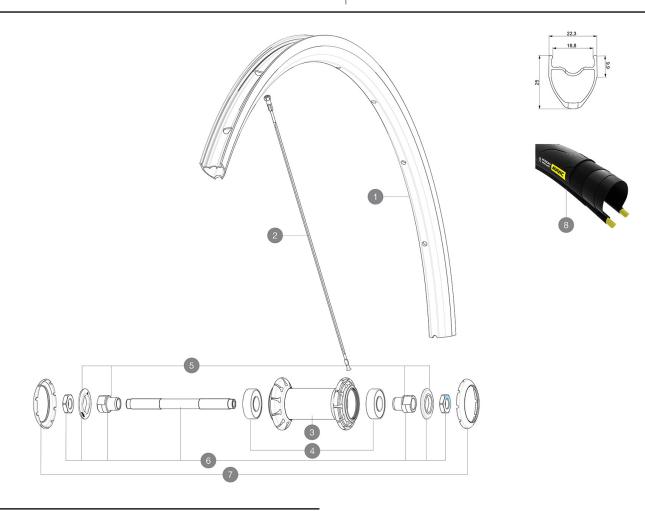

## **REFERENCES WHEELS**

# RIMS

#### :

| 1 | V2735015 | KIT FRONT/REAR RIM AKSIUM ELITE UST UB SUP |
|---|----------|--------------------------------------------|
|   | V3720101 | 25mm UST Tape for 19 to 22mm Road Rims     |

#### **SPOKES**

| 2 | V3664701 | KIT 10 FRT/NDS AKSIUM ELITE UST FLAT SPOKE 282mm + nipple |
|---|----------|-----------------------------------------------------------|
|---|----------|-----------------------------------------------------------|

# **HUB SHELLS**

| 4 | M40318   | KIT 2 HUB BEARINGS 6001                  |
|---|----------|------------------------------------------|
| 5 | 99603801 | SHORT EXPENSIBLE BEARING SUPPORTS > 2008 |
| 6 | 99603701 | FRONT AXLE QRM ROAD 2008                 |
| 7 | 12034401 | KIT 3 HUB CAPS AERO 10 SLOTS BLACK       |
|   |          |                                          |

# **TYRES**

| 8 | 39938828 | Yksion Pro UST 700x28 |
|---|----------|-----------------------|
| 8 | 39938825 | Yksion Pro UST 700x25 |

## RIMS

- Material: S6000 Aluminum
- Height: 25mm
- Joint: SUP
- Drilling: traditional
- Brake track: UB Control
- Valve hole diameter: 6.5 mm
- Tyre: UST Tubeless and tubetype
- Internal width: 19 mm
- ETRTO size: 622x19TC Road

#### **SPOKES**

- Material : steel

- Shape: straight pull, flat, double butted

• Nipples: steel, ABS
• Count: 20 front and rear

• Lacing: radial front and rear non-drive side,

crossed 2 rear drive side

# WHEEL HUB

• Front and rear bodies : aluminum • Axle material : steel Sealed cartridge bearings (QRM) • Freewheel : FTS-L steel WHEEL WEIGHTS

825