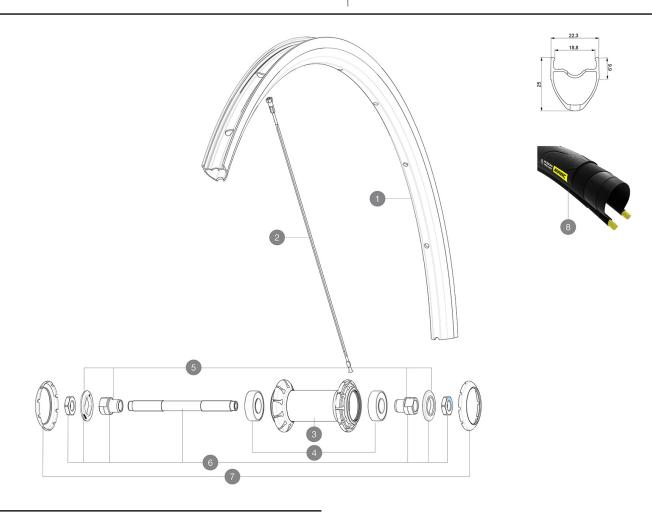

## **REFERENCES WHEELS**

# RIMS

#### :

| 1 | V2735015 | KIT FRONT/REAR RIM AKSIUM ELITE UST UB SUP |
|---|----------|--------------------------------------------|
|   | V3720101 | 25mm UST Tape for 19 to 22mm Road Rims     |

#### **SPOKES**

| 2 | V3664701 | KIT 10 FRT/NDS AKSIUM ELITE UST FLAT SPOKE 282mm + nipple |
|---|----------|-----------------------------------------------------------|
|---|----------|-----------------------------------------------------------|

# **HUB SHELLS**

| 4 | M40318   | KIT 2 HUB BEARINGS 6001                  |
|---|----------|------------------------------------------|
| 5 | 99603801 | SHORT EXPENSIBLE BEARING SUPPORTS > 2008 |
| 6 | 99603701 | FRONT AXLE QRM ROAD 2008                 |
| 7 | 12034401 | KIT 3 HUB CAPS AERO 10 SLOTS BLACK       |
|   |          |                                          |

# **TYRES**

| 8 | 39938825 | Yksion Pro UST 700x25 |
|---|----------|-----------------------|
| 8 | 39938828 | Yksion Pro UST 700x28 |

## RIMS

- Material: S6000 Aluminum
- Height: 25mm
- Joint: SUP
- Drilling: traditional
- Brake track: UB Control
- Valve hole diameter: 6.5 mm
- Tyre: UST Tubeless and tubetype
- Internal width: 19 mm
- ETRTO size: 622x19TC Road

#### **SPOKES**

- Material : steel

- Shape: straight pull, flat, double butted

• Nipples: steel, ABS
• Count: 20 front and rear

• Lacing: radial front and rear non-drive side,

crossed 2 rear drive side

# WHEEL HUB

• Front and rear bodies : aluminum • Axle material : steel Sealed cartridge bearings (QRM) • Freewheel : FTS-L steel WHEEL WEIGHTS

825