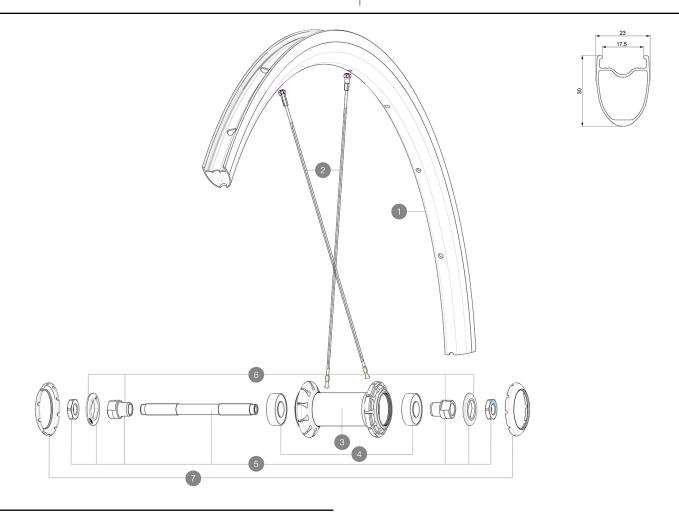

### :

| 1 | V2732615 | KIT FRONT/REAR RIM COSMIC ELITE UST       |
|---|----------|-------------------------------------------|
|   | V2900101 | 23mm UST Tape For 17 to 18 Wide Road Rims |

## **SPOKES**

2 V2739215 Kit 10 Frt/Rear non drive side Cosmic Elite UST 20 butted sp

# **HUB SHELLS**

| 3 | N/A      | HUB BODY                                 |
|---|----------|------------------------------------------|
| 4 | M40318   | KIT 2 HUB BEARINGS 6001                  |
| 5 | 99603801 | SHORT EXPENSIBLE BEARING SUPPORTS > 2008 |
| 6 | 99603701 | FRONT AXLE QRM ROAD 2008                 |
| 7 | 12034401 | KIT 3 HUB CAPS AERO 10 SLOTS BLACK       |

## RIMS

- Material: S6000 Aluminum - Height: 30 mm - Joint : SUP • Drilling: traditional
• Brake track: UB Control • Valve hole diameter: 6.5 mm ■ Tyre: UST Tubeless and tubetype  $\textbf{.} \ \textbf{Internal width}: \ 17 \ \text{mm} \\$ ■ ETRTO size: 622x17TC ROAD Use with Mavic Tubeless Tape

#### **SPOKES**

- Material : steel - Shape: straight pull, flat • Nipples : steel, ABS • Count: 20 front and rear

• Lacing: radial front and rear non-drive side,

crossed 2 rear drive side

# WHEEL HUB

• Front and rear bodies : aluminum -Axle material : steel Sealed cartridge bearings (QRM) • Freewheel: FTS-L steel