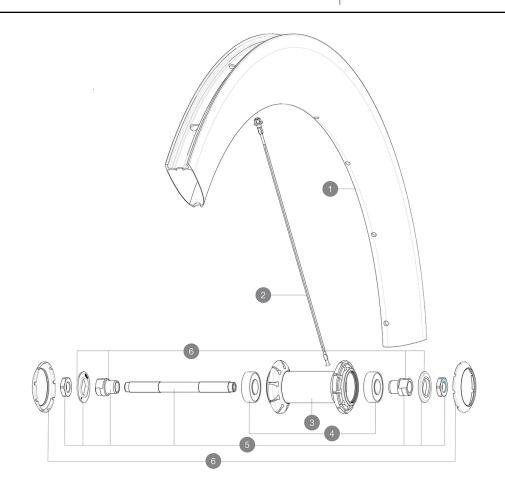

#### **SPOKES**

| 2 | V3668701 | Kit 2 front/rear 245mm stamped butted spoke Comete Pro Carbo |
|---|----------|--------------------------------------------------------------|
| 2 | V4161501 | Kit 2 front/rear 245mm stamped butted stainless spoke Comete |
| 2 | V3668601 | Kit 12 front/rear NDS butted spoke 245mm Com Pro Carbon UST  |
| 2 | V4161401 | Kit 12 front/rear NDS butted stainless spoke 245mm Com Pro C |

## **HUB SHELLS**

| 3 | N/A      | HUB BODY                                 |
|---|----------|------------------------------------------|
| 4 | M40318   | KIT 2 HUB BEARINGS 6001                  |
| 5 | 99603801 | SHORT EXPENSIBLE BEARING SUPPORTS > 2008 |
| 6 | 99603701 | FRONT AXLE QRM ROAD 2008                 |
| 7 | 12034401 | KIT 3 HUB CAPS AERO 10 SLOTS BLACK       |

# MAVIC Comete Pro Carbon UST

2020 FRONT

#### **COMPATIBILITY**

| Freewheel: Shimano/Sram, convertible to<br>Campagnolo with optional driver body |  |
|---------------------------------------------------------------------------------|--|
| Front axle: Quick Release only                                                  |  |
| Rear axle: Quick Release only                                                   |  |