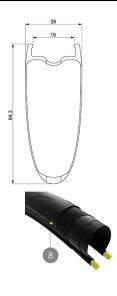

### RIMS

• Material: 3K carbon fibers - Height: 64mm • Drilling : traditional

 Brake track : carbon with iTgMAX technology • Valve hole diameter: 6.5 mm ■ Tyre: UST Tubeless and tubetype • Internal width: 19 mm • ETRTO size: 622x19TC Road Use with Mavic Tubeless Tape