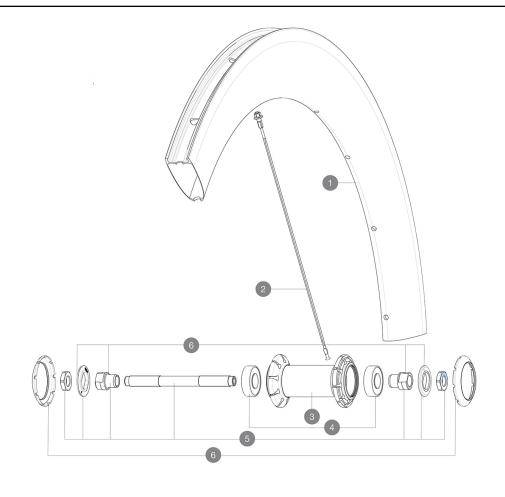

# **Specifications**

• Material: 3K carbon fibers - Height: 64mm • Drilling : traditional

 Brake track : carbon with iTgMAX technology - Valve hole diameter: 6.5 mm ■ Tyre: UST Tubeless and tubetype • Internal width: 19 mm • ETRTO size: 622x19TC Road Use with Mavic Tubeless Tape