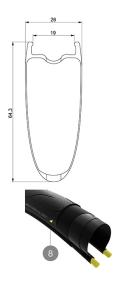

# RIMS

• Material: 3K carbon fibers - Height: 64mm • Drilling : traditional

 Brake track : carbon with iTgMAX technology • Valve hole diameter: 6.5 mm ■ Tyre: UST Tubeless and tubetype • Internal width: 19 mm • ETRTO size: 622x19TC Road Use with Mavic Tubeless Tape