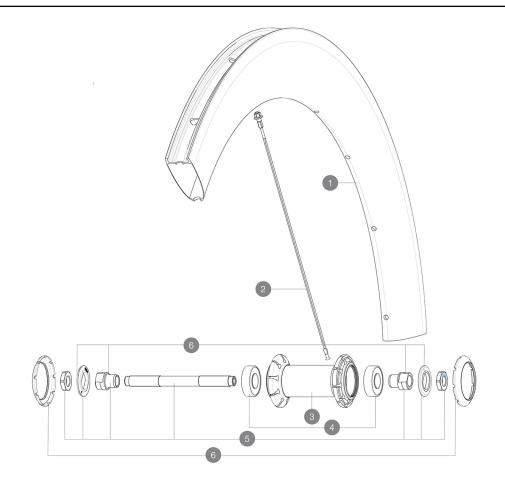

#### **RIMS**

# :

| 1 | V2737210 | KIT FRONT RIM COMETE PRO CARBON SL UST 19 |
|---|----------|-------------------------------------------|
|   | V3720101 | 25mm UST Tape for 19 to 22mm Road Rims    |

## **SPOKES**

| 2 | V4161401 | Kit 12 front/rear NDS butted stainless spoke 245mm Com Pro C |
|---|----------|--------------------------------------------------------------|
| 2 | V3668701 | Kit 2 front/rear 245mm stamped butted spoke Comete Pro Carbo |
| 2 | V4161501 | Kit 2 front/rear 245mm stamped butted stainless spoke Comete |
| 2 | V3668601 | Kit 12 front/rear NDS butted spoke 245mm Com Pro Carbon UST  |

## **HUB SHELLS**

| 3 | N/A      | HUB BODY                                 |
|---|----------|------------------------------------------|
| 4 | M40318   | KIT 2 HUB BEARINGS 6001                  |
| 5 | 99603801 | SHORT EXPENSIBLE BEARING SUPPORTS > 2008 |
| 6 | 99603701 | FRONT AXLE QRM ROAD 2008                 |
| 7 | 12034401 | KIT 3 HUB CAPS AERO 10 SLOTS BLACK       |

# MAVIC Comete Pro Carbon UST

2020 FRONT

## **COMPATIBILITY**

| Freewheel: Shimano/Sram, convertible to<br>Campagnolo with optional driver body |  |
|---------------------------------------------------------------------------------|--|
| Front axle: Quick Release only                                                  |  |
| Rear axle: Quick Release only                                                   |  |