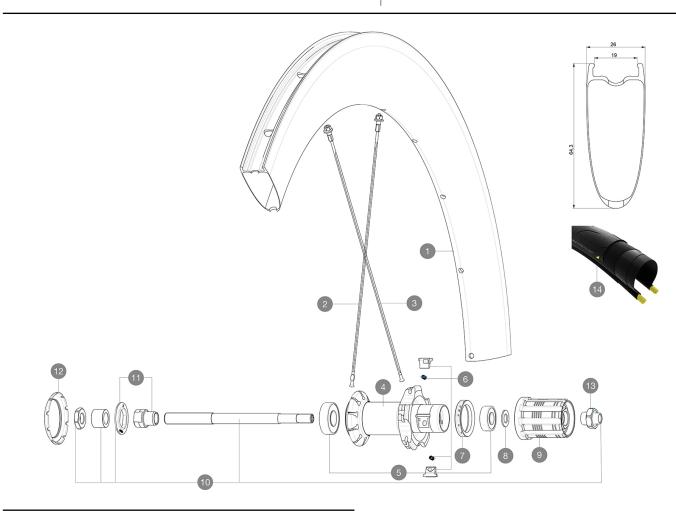

| RIMS |  |
|------|--|
|      |  |

| : |
|---|
|   |

| 1 | V2739313 | KIT REAR RIM COMETE PRO CARBON UST     |
|---|----------|----------------------------------------|
|   | V3720101 | 25mm UST Tape for 19 to 22mm Road Rims |

**SPOKES** 

| 2 | V3668601 | Kit 12 front/rear NDS butted spoke 245mm Com Pro Carbon UST  |
|---|----------|--------------------------------------------------------------|
| 2 | V4161501 | Kit 2 front/rear 245mm stamped butted stainless spoke Comete |
| 2 | V4161401 | Kit 12 front/rear NDS butted stainless spoke 245mm Com Pro C |
| 2 | V3668701 | Kit 2 front/rear 245mm stamped butted spoke Comete Pro Carbo |
| 3 | V4161601 | Kit 12 rear DS butted stainless spoke 260mm Com Pro Carbon U |
| 3 | V3668801 | Kit 12 rear DS butted spoke 260mm Com Pro Carbon UST + steel |
|   |          |                                                              |

# HUB SHELLS

| 4  | N/A      | HUB BODY                                      |  |
|----|----------|-----------------------------------------------|--|
| 5  | M40660   | REAR HUB 608+6001 BEARINGS                    |  |
| 6  | M40578   | FTSL PAWLS KIT (ROAD WHEELS)                  |  |
| 7  | 99500001 | FTSL/FTSX FREEHUB BODY SEAL                   |  |
| 8  | 30872801 | SET OF 3 INTERNAL SILVER SPACERS 9mm FTS-L    |  |
| 9  | 30871101 | FTS-L ROAD FREEWHEEL BODY HG11 8/9 compatible |  |
| 10 | 99603901 | REAR AXLE QRM ROAD 2008                       |  |
| 11 | 99603801 | SHORT EXPENSIBLE BEARING SUPPORTS > 2008      |  |
| 12 | 12034401 | KIT 3 HUB CAPS AERO 10 SLOTS BLACK            |  |
| 13 | V2373101 | KIT NUT FOR ROAD ALLOY THROUGH AXLE 9mm       |  |