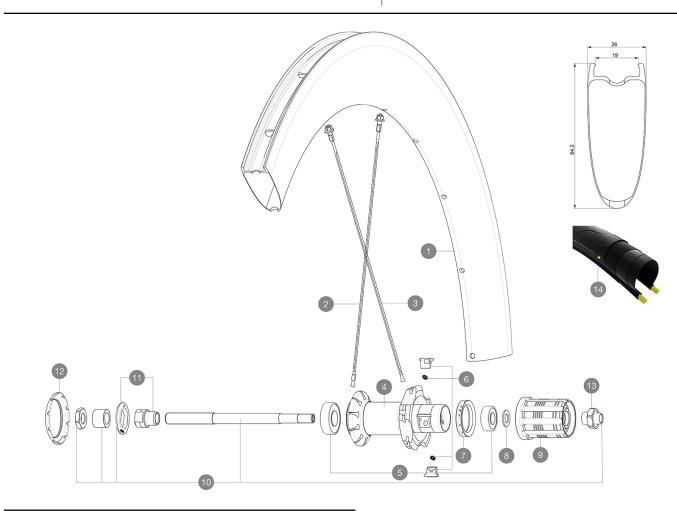

| : |
|---|
|   |

| 1 | V2739313 | KIT REAR RIM COMETE PRO CARBON UST     |  |
|---|----------|----------------------------------------|--|
|   | V3720101 | 25mm UST Tape for 19 to 22mm Road Rims |  |

**SPOKES** 

| 2 | V4161401 | Kit 12 front/rear NDS butted stainless spoke 245mm Com Pro C |
|---|----------|--------------------------------------------------------------|
| 2 | V3668701 | Kit 2 front/rear 245mm stamped butted spoke Comete Pro Carbo |
| 2 | V3668601 | Kit 12 front/rear NDS butted spoke 245mm Com Pro Carbon UST  |
| 2 | V4161501 | Kit 2 front/rear 245mm stamped butted stainless spoke Comete |
| 3 | V4161601 | Kit 12 rear DS butted stainless spoke 260mm Com Pro Carbon U |
| 3 | V3668801 | Kit 12 rear DS butted spoke 260mm Com Pro Carbon UST + steel |
|   |          |                                                              |

### HUB SHELLS

| 4  | N/A      | HUB BODY                                          |  |
|----|----------|---------------------------------------------------|--|
| 5  | M40660   | REAR HUB 608+6001 BEARINGS                        |  |
| 6  | M40578   | FTSL PAWLS KIT (ROAD WHEELS)                      |  |
| 7  | 99500001 | FTSL/FTSX FREEHUB BODY SEAL                       |  |
| 8  | 30872801 | SET OF 3 INTERNAL SILVER SPACERS 9mm FTS-L        |  |
| 9  | 30871101 | 101 FTS-L ROAD FREEWHEEL BODY HG11 8/9 compatible |  |
| 10 | 99603901 | REAR AXLE QRM ROAD 2008                           |  |
| 11 | 99603801 | SHORT EXPENSIBLE BEARING SUPPORTS > 2008          |  |
| 12 | 12034401 | KIT 3 HUB CAPS AERO 10 SLOTS BLACK                |  |
| 13 | V2373101 | KIT NUT FOR ROAD ALLOY THROUGH AXLE 9mm           |  |

crossed 2 rear drive side