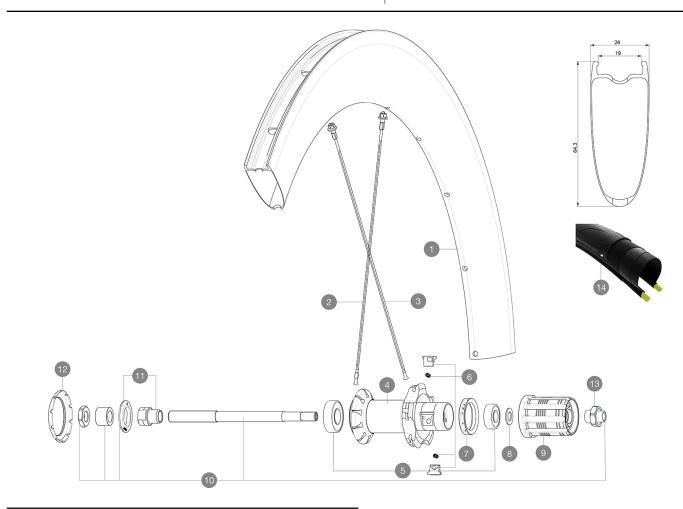

| RIMS |
|------|
|------|

| : |
|---|
|   |

| 1 | V2739313 | KIT REAR RIM COMETE PRO CARBON UST     |  |
|---|----------|----------------------------------------|--|
|   | V3720101 | 25mm UST Tape for 19 to 22mm Road Rims |  |

### **SPOKES**

| 2 | V4161501 | Kit 2 front/rear 245mm stamped butted stainless spoke Comete |
|---|----------|--------------------------------------------------------------|
| 2 | V4161401 | Kit 12 front/rear NDS butted stainless spoke 245mm Com Pro C |
| 2 | V3668701 | Kit 2 front/rear 245mm stamped butted spoke Comete Pro Carbo |
| 2 | V3668601 | Kit 12 front/rear NDS butted spoke 245mm Com Pro Carbon UST  |
| 3 | V3668801 | Kit 12 rear DS butted spoke 260mm Com Pro Carbon UST + steel |
| 3 | V4161601 | Kit 12 rear DS butted stainless spoke 260mm Com Pro Carbon U |
|   |          |                                                              |

### HUB SHELLS

| 4  | N/A      | HUB BODY                                      |
|----|----------|-----------------------------------------------|
| 5  | M40660   | REAR HUB 608+6001 BEARINGS                    |
| 6  | M40578   | FTSL PAWLS KIT (ROAD WHEELS)                  |
| 7  | 99500001 | FTSL/FTSX FREEHUB BODY SEAL                   |
| 8  | 30872801 | SET OF 3 INTERNAL SILVER SPACERS 9mm FTS-L    |
| 9  | 30871101 | FTS-L ROAD FREEWHEEL BODY HG11 8/9 compatible |
| 10 | 99603901 | REAR AXLE QRM ROAD 2008                       |
| 11 | 99603801 | SHORT EXPENSIBLE BEARING SUPPORTS > 2008      |
| 12 | 12034401 | KIT 3 HUB CAPS AERO 10 SLOTS BLACK            |
| 13 | V2373101 | KIT NUT FOR ROAD ALLOY THROUGH AXLE 9mm       |

### RIMS

- Material: 3K carbon fibers
- -Height: 64mm
- Drilling : traditional
- Brake track : carbon with iTgMAX technology - Valve hole diameter: 6.5 mm
- Tyre : UST Tubeless and tubetype
- Internal width: 19 mm
- ETRTO size : 622x19TC Road
- Use with Mavic Tubeless Tape

#### SPOKES

- -Material : steel • Shape : straight pull, flat • Nipples : steel, ABS
- Count : front 18, rear 20 - Lacing : radial front and rear non-drive side, crossed 2 rear drive side

### WHEEL HUB

• Front and rear bodies : aluminum - Axle material : steel Sealed cartridge bearings (QRM) .Freewheel: FTS-L steel VERSIONS

- Color : Black only