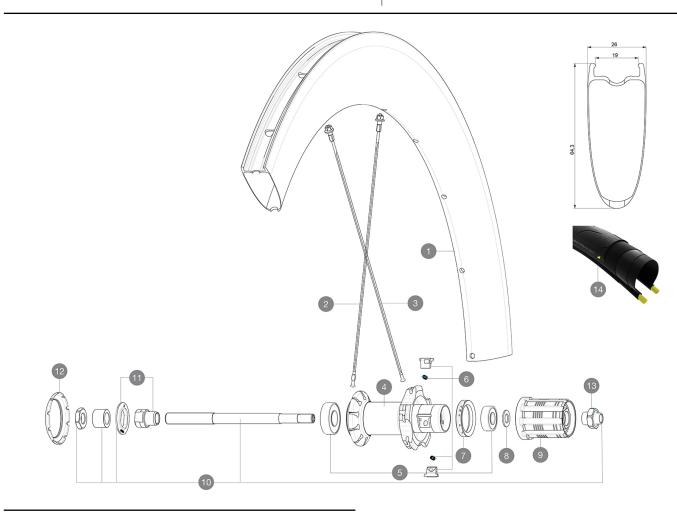

| nı  |  |
|-----|--|
| ĸII |  |
|     |  |

| : |
|---|
|   |

| 1 | V2739313 | KIT REAR RIM COMETE PRO CARBON UST     |
|---|----------|----------------------------------------|
|   | V3720101 | 25mm UST Tape for 19 to 22mm Road Rims |

**SPOKES** 

| 2 | V3668601 | Kit 12 front/rear NDS butted spoke 245mm Com Pro Carbon UST  |
|---|----------|--------------------------------------------------------------|
| 2 | V4161501 | Kit 2 front/rear 245mm stamped butted stainless spoke Comete |
| 2 | V4161401 | Kit 12 front/rear NDS butted stainless spoke 245mm Com Pro C |
| 2 | V3668701 | Kit 2 front/rear 245mm stamped butted spoke Comete Pro Carbo |
| 3 | V4161601 | Kit 12 rear DS butted stainless spoke 260mm Com Pro Carbon U |
| 3 | V3668801 | Kit 12 rear DS butted spoke 260mm Com Pro Carbon UST + steel |
|   |          |                                                              |

#### HUB SHELLS

| 4  | N/A      | HUB BODY                                      |
|----|----------|-----------------------------------------------|
| 5  | M40660   | REAR HUB 608+6001 BEARINGS                    |
| 6  | M40578   | FTSL PAWLS KIT (ROAD WHEELS)                  |
| 7  | 99500001 | FTSL/FTSX FREEHUB BODY SEAL                   |
| 8  | 30872801 | SET OF 3 INTERNAL SILVER SPACERS 9mm FTS-L    |
| 9  | 30871101 | FTS-L ROAD FREEWHEEL BODY HG11 8/9 compatible |
| 10 | 99603901 | REAR AXLE QRM ROAD 2008                       |
| 11 | 99603801 | SHORT EXPENSIBLE BEARING SUPPORTS > 2008      |
| 12 | 12034401 | KIT 3 HUB CAPS AERO 10 SLOTS BLACK            |
| 13 | V2373101 | KIT NUT FOR ROAD ALLOY THROUGH AXLE 9mm       |