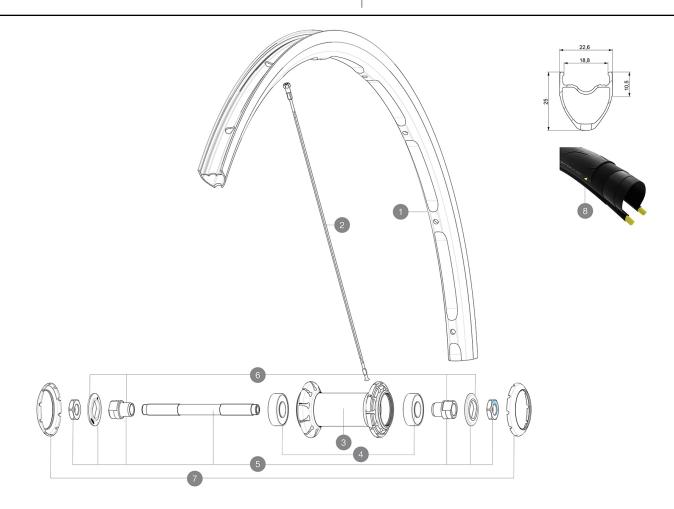

## RIMS

### :

| 1 | V4080310 | KIT FRONT RIM KSYRIUM UST 19/20        |
|---|----------|----------------------------------------|
|   | V3720101 | 25mm UST Tape for 19 to 22mm Road Rims |

## **SPOKES**

| 2 | V3664701 | KIT 10 FRT/NDS AKSIUM ELITE UST FLAT SPOKE 282mm + nipple |  |
|---|----------|-----------------------------------------------------------|--|
|   |          |                                                           |  |

## **HUB SHELLS**

| 3 | N/A      | HUB BODY                                 |
|---|----------|------------------------------------------|
| 4 | M40318   | KIT 2 HUB BEARINGS 6001                  |
| 5 | 99603801 | SHORT EXPENSIBLE BEARING SUPPORTS > 2008 |
| 6 | 99603701 | FRONT AXLE QRM ROAD 2008                 |
| 7 | V2375101 | KIT 3 HUB CAPS AERO 9 SLOTS BLACK        |

## RIMS

- Material: Maxtal
- Height: 25mm
- Joint: SUP
- Drilling: traditional
- Brake track: UB Control
- Weight reduction: ISM
- Valve hole diameter: 6.5 mm
- Tyre: UST Tubeless and tubetype
- Internal width: 19 mm
- ETRTO size: 622x19TC Road
Use with Mavic Tubeless Tape

#### **SPOKES**

- Material : steel

- Shape: straight pull, flat, double butted

• Nipples: steel, ABS
• Count: front 18, rear 20

- Lacing: radial front and rear non-drive side,

crossed 2 rear drive side

## WHEEL HUB

• Front and rear bodies: aluminum • Axle material: steel Sealed cartridge bearings (QRM) • Freewheel: FTS-L steel