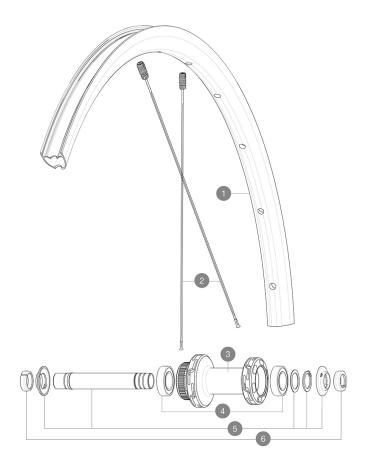

# **RIMS**

:

1 V4093410 Kit Front rim Ksyrium S Disc

# **SPOKES**

2 V4163501 Kit 12 Front/Rear Ksyrium S Disc butted spoke 294mm M7/7

# **HUB SHELLS**

| 3 | N/A      | HUB BODY                            |
|---|----------|-------------------------------------|
| 4 | M40129   | KIT 2 BEARINGS 6902 15x28x7         |
| 5 | V2373301 | KIT QRM AUTO FRONT AXLE 12mm > 2019 |

#### **ADAPTERS**

| 6 | V2680501 | 12mm Road Axle Cap QRM Auto     |
|---|----------|---------------------------------|
|   | V2680301 | "Kit Ft Road Adapter 12 >> 9mm" |