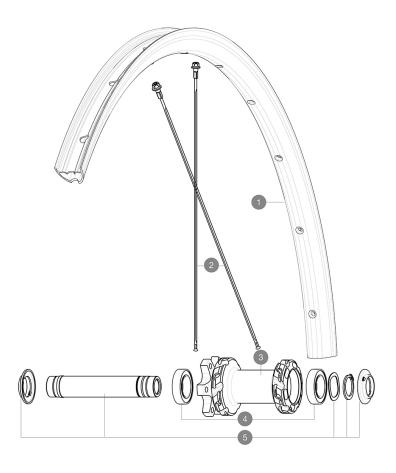

## **RIMS**

:

| 1 | V4092210 | Kit Front rim EBM Allroad S              |
|---|----------|------------------------------------------|
|   | V2620101 | UST RIM TAPE 25mm (for 21-24mm wide rim) |

## **SPOKES**

| 2 | V4162701  | Kit 12 Front EBM Allroad S flat spoke 294 + steel nipple |
|---|-----------|----------------------------------------------------------|
| _ | * 1102101 | THE TE FROM EDIN THI OUG O HAE OPONO EO T T OLOOF HIPPIO |

#### **HUB SHELLS**

| 3 | N/A      | HUB BODY                                   |
|---|----------|--------------------------------------------|
| 4 | V2500901 | KIT BEARINGS 18x30x7 + WAVED WASHER + CLIP |
| 5 | V2375501 | Kit QRM auto front axle 100x12/15mm D6T    |