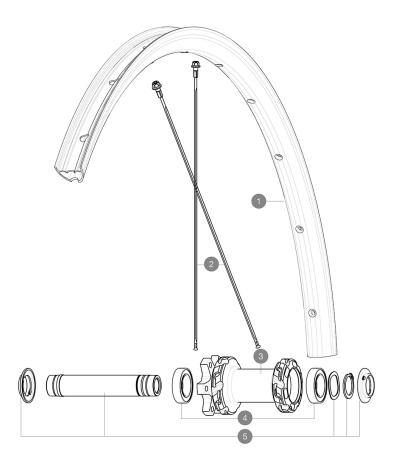

## **REFERENCES WHEELS**

F91081 ALLR S EBM INT 700

## **RIMS**

:

| 1 | V4092210 | Kit Front rim EBM Allroad S              |
|---|----------|------------------------------------------|
|   | V2620101 | UST RIM TAPE 25mm (for 21-24mm wide rim) |

## **SPOKES**

| 2 | V4162701  | Kit 12 Front EBM Allroad S flat spoke 294 + steel nipple |
|---|-----------|----------------------------------------------------------|
| _ | * 1102101 | THE TE FROM EDITIFIED AND THE OPONO EDIT FOLOOF HIPPIO   |

### **HUB SHELLS**

| 3 | N/A      | HUB BODY                                   |
|---|----------|--------------------------------------------|
| 4 | V2500901 | KIT BEARINGS 18x30x7 + WAVED WASHER + CLIP |
| 5 | V2375501 | Kit QRM auto front axle 100x12/15mm D6T    |