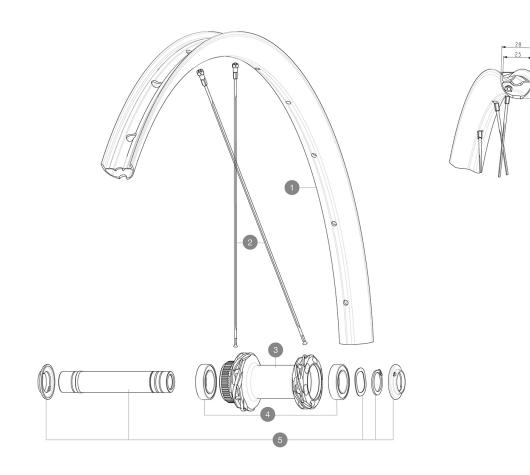

MAVIC ALLROAD 650B MAHLE

**REFERENCES WHEELS** 

|            | MS<br>:  |                                                              |  |  |
|------------|----------|--------------------------------------------------------------|--|--|
| 1          | V4095115 | Kit Front/Rear rim Allroad 650B                              |  |  |
|            | V2700101 | UST Tape 28mm for 25 to 27mm wide rims                       |  |  |
| SPOKES     |          |                                                              |  |  |
| 2          | V4165001 | Kit 12 Front/Rear Allroad 650B flat spoke 277 + nipple black |  |  |
| HUB SHELLS |          |                                                              |  |  |

| 3 | N/A      | HUB BODY                                              |  |
|---|----------|-------------------------------------------------------|--|
| 4 | V2500901 | KIT BEARINGS 18x30x7 + WAVED WASHER + CLIP            |  |
| 5 | V2374001 | KIT 12x100mm FRONT AXLE DCL QRM AUTO ALLROAD $> 2019$ |  |